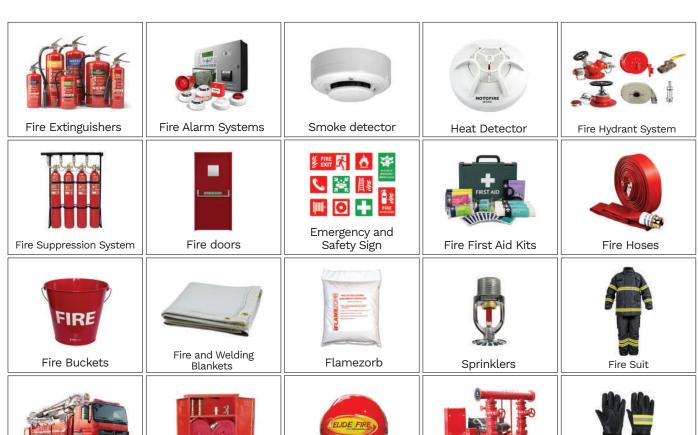

# Fire Alarm/Fire Protection (Fire alarm & fire fighting system)

Fire Ball

Fire Pump

Fire Fighting Vehicle

## **Audio Visual**

Fire Cabinet

Firefighter gloves