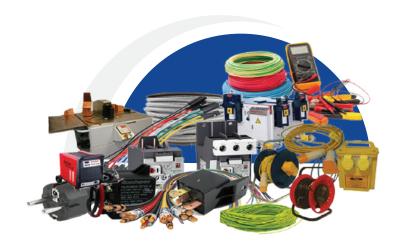

### **Electrical**

Universal Enclosures, VFD, panel boards, conduits & straps, junction box, GI boxes, environmental box, cables, low voltage components, bus bar, motor starter, panel wires, sockets, terminal blocks, signaling devices, relays, safety switches, toggle switch, conduit & straps.