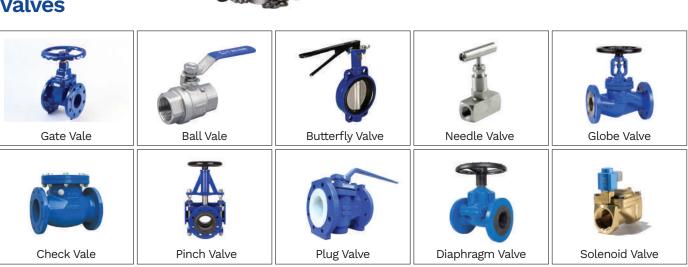

## **Mechanical HVAC & Plumbing**

### Gasket (Metallic & Nonmetallic)

Common Gasket

Industrial Gaskets

Spiral Wound Gaskets

Envelope Gasket

Non-asbestos Gaskets

Ring Type Joint Gasket

Corrugated Metal Gasket

Rubber Sheet Material Gaskets

Apg Gaskets

Flat Metal Gaskets

Gaskets

Gasket Manufacturer

Gasket Distributor