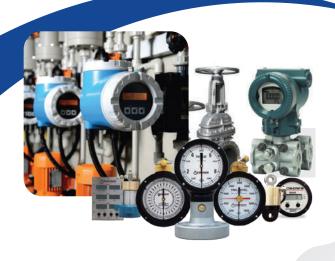

### Instrumentation

Jubction box, control cables, analogue junction box, pressure gauges, thermocouple, control valves, thermowell.